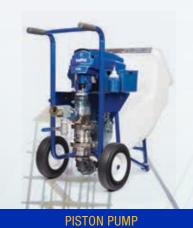

# ToughTek S340e Piston Pump

The compact design and small footprint of the S340e makes it easy to transport into a jobsite and fit into tight spaces so you can spray with ease. Switch from the traditional hawk and trowel method to this light weight pump and start increasing your profits by reducing time spent on your next job.