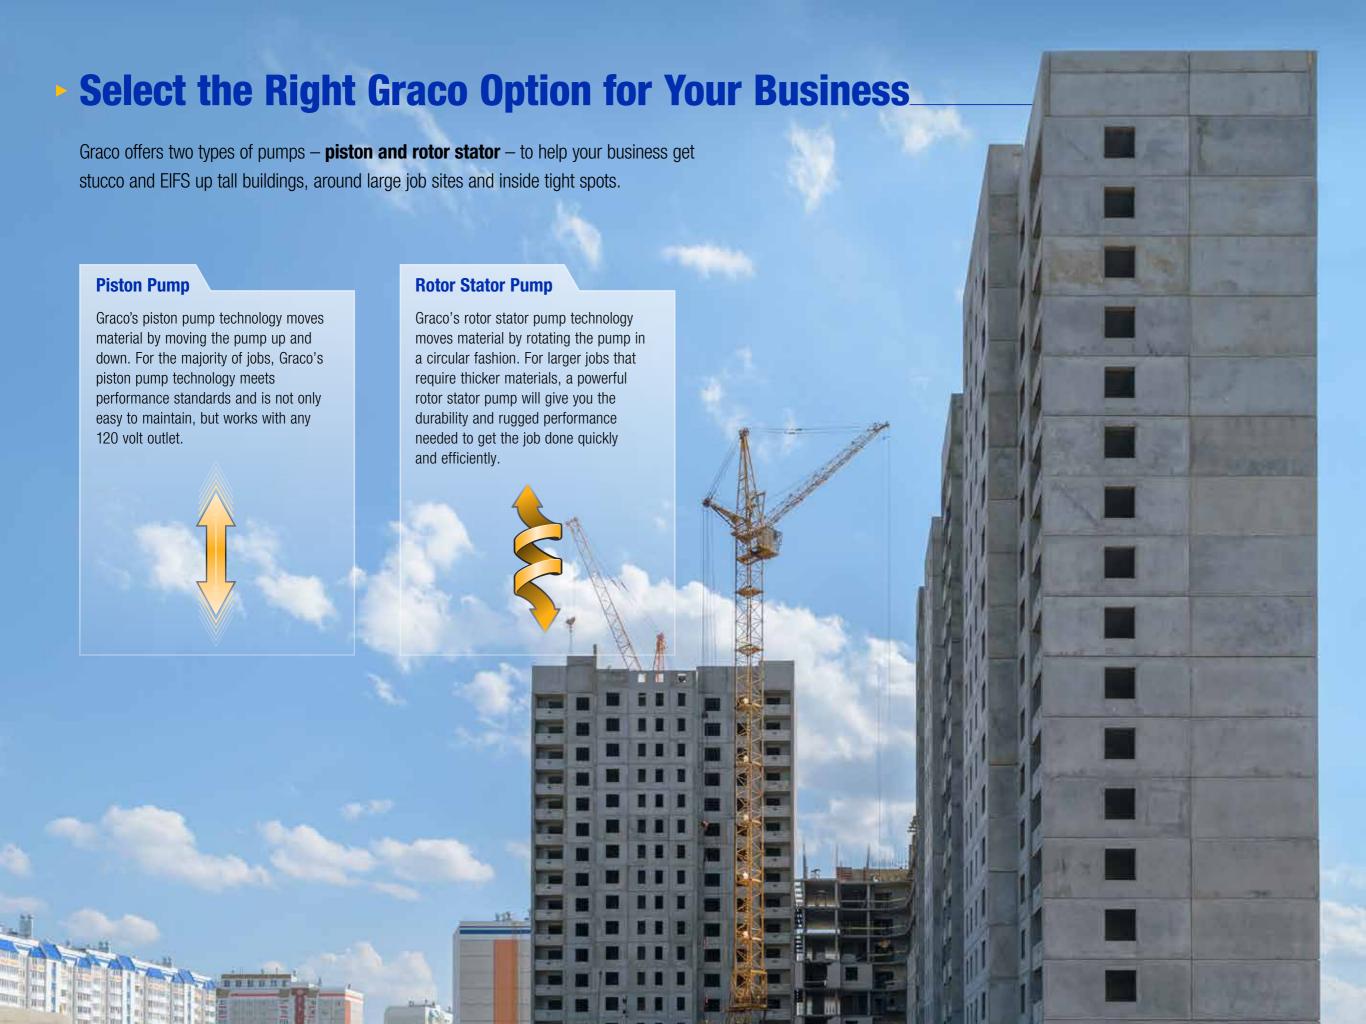

# Stucco and EIFS Product Line

Select the right pump for your business.

## ToughTek® S340e

Engineered with Graco's proprietary piston pump technology, the ToughTek S340e can easily handle everything from heavy, abrasive scratch and brown stucco base coats to EIFS base and finish coats. The S340e can also deliver all materials through long hose lengths, allowing you to spray farther distances and get the job done sooner.

### **ToughTek P20**

The smallest of the three P Series pumps, the ToughTek P20 is ideal for medium sized plaster applications as well as small jobs like pointing, or filling, the spaces between stone or grout. Because it is built with a rotor stator motor, this pump provides long-lasting durability and rugged performance for even the thickest mortar materials. In addition, its compact design and light weight make it easy to transport and use on the jobsite.

## ToughTek P30HT

If you like the compact size of the P20 rotor stator pump, but are looking for more output, the ToughTek P30HT is the perfect fit for your business. Upgrade to this pump if you plan to use epoxy-based mortars (or other thick high-viscosity materials) or plan to spray taller buildings, such as sport stadiums, high-rises, apartment complexes, hospitals or parking garages to name a few.

# ToughTek P30X-HT

The ToughTek P30X-HT is perfect for contractors who are looking for versatility and features for medium to large stucco and EIFS projects. The P30X-HT has a large 60-gallon (227 liter) hopper and offers superior performance for a variety of stucco and EIFS materials.

Known as the workhorse because of its 600 psi output pressure, the ToughTek P40 is built for high volume applications. The high flow rate and high pressure allows contractors to pump stucco and EIFS up a tall building while keeping the pump on the ground, saving your operation time.