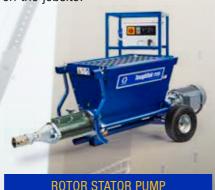

# ToughTek P30HT Rotor Stator Pump.

The ToughTek P30HT, along with all of the rotor stator pumps, is engineered with the latest rotor stator pump technology and can handle the heavier base coats that need to move through longer distances of hose. This allows you to spray farther distances to get the job done sooner.