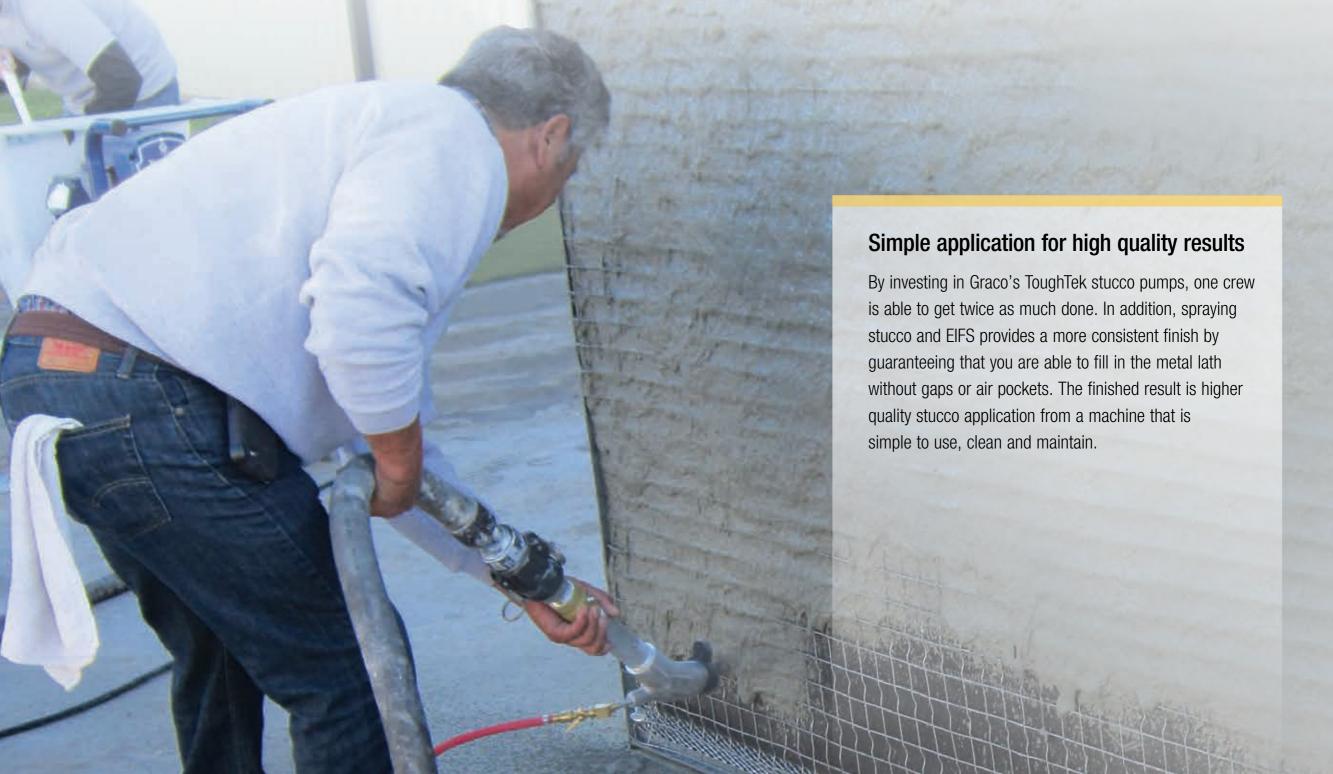

# ToughTek S340e Piston Pump

The compact design and small footprint of the S340e makes it easy to transport into a jobsite and fit into tight spaces so you can spray with ease. Switch from the traditional hawk and trowel method to this light weight pump and start increasing your profits by reducing time spent on your next job.