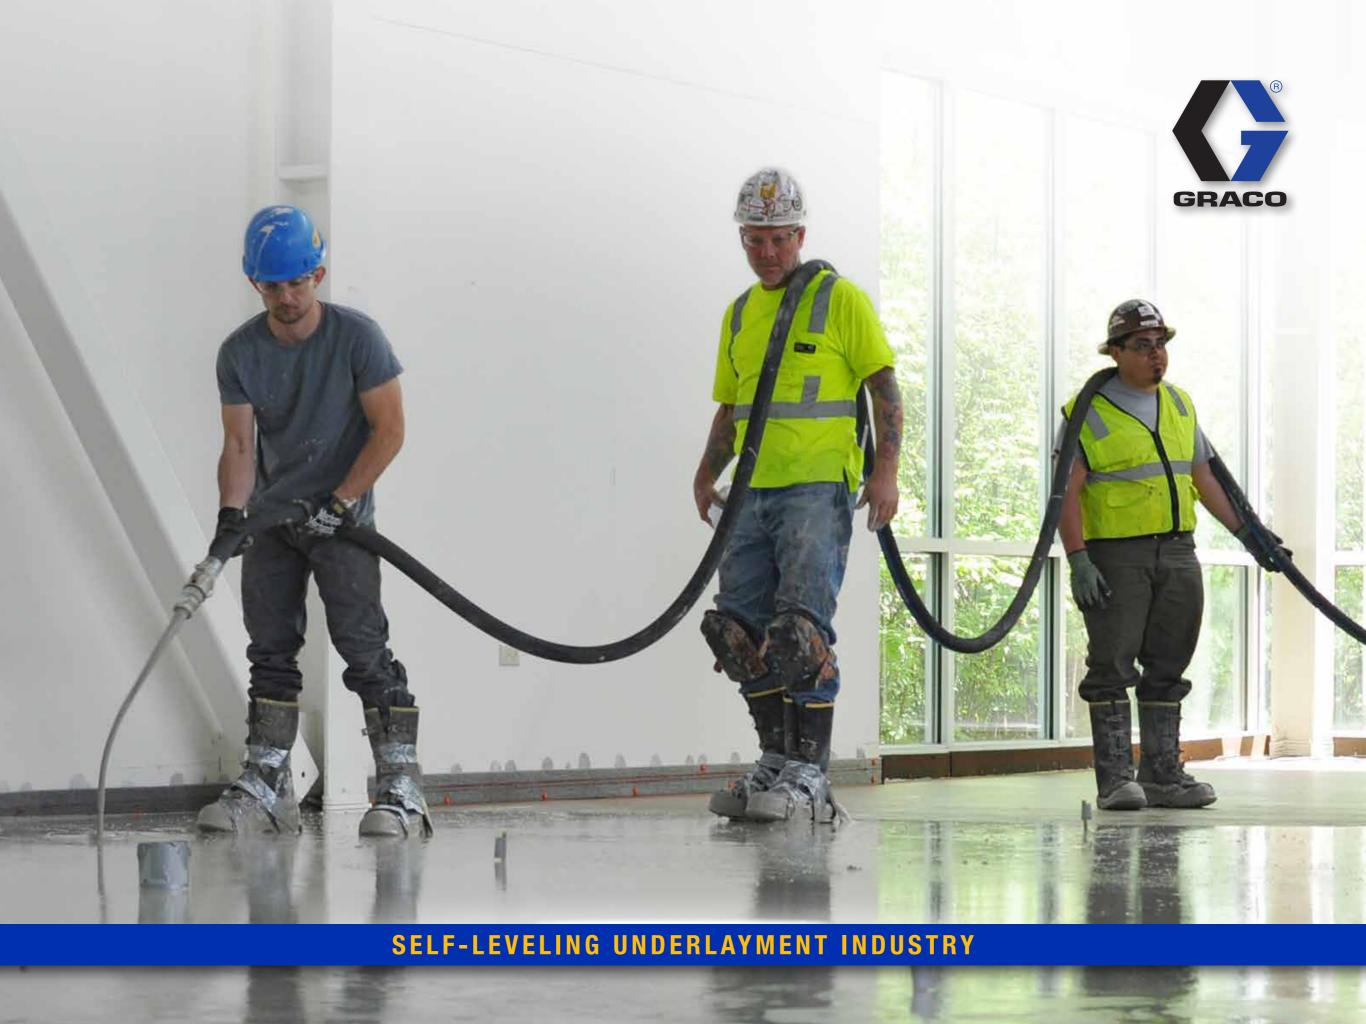

## **Getting the Job Done Faster**

Hand mixing and dumping self-leveling underlayment in large areas can be a logistics nightmare and limits your crew to covering one room at a time. In addition, it's backbreaking work carrying buckets up tall buildings and can put a strain on your team's health.

Large jobs are no longer daunting, and the days of hauling pallets of bags all over a job site are over. Graco's ToughTek MP20 and MP40 mixing pumps are compact and easy to operate. Water is automatically added to the mixing section so all your crew needs to do is set the water flow rate, add material to the hopper and they're ready to begin. The result is consistent material and flow from a machine that is ready to work all day long.