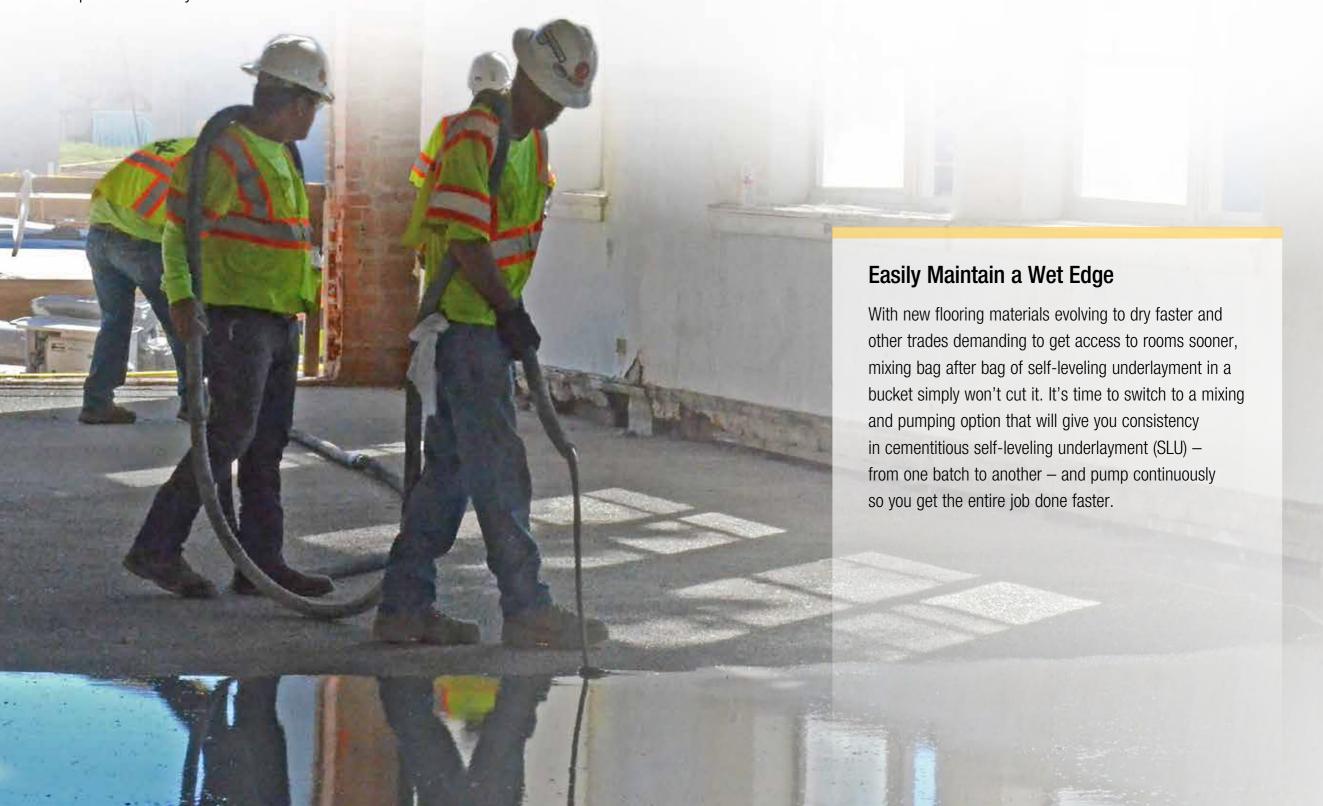

Large jobs are no longer daunting, and the days of hauling pallets of bags all over a job site are over. Graco's ToughTek MP20 and MP40 mixing pumps are compact and easy to operate. Water is automatically added to the mixing section so all your crew needs to do is set the water flow rate, add material to the hopper and they're ready to begin. The result is consistent material and flow from a machine that is ready to work all day long.