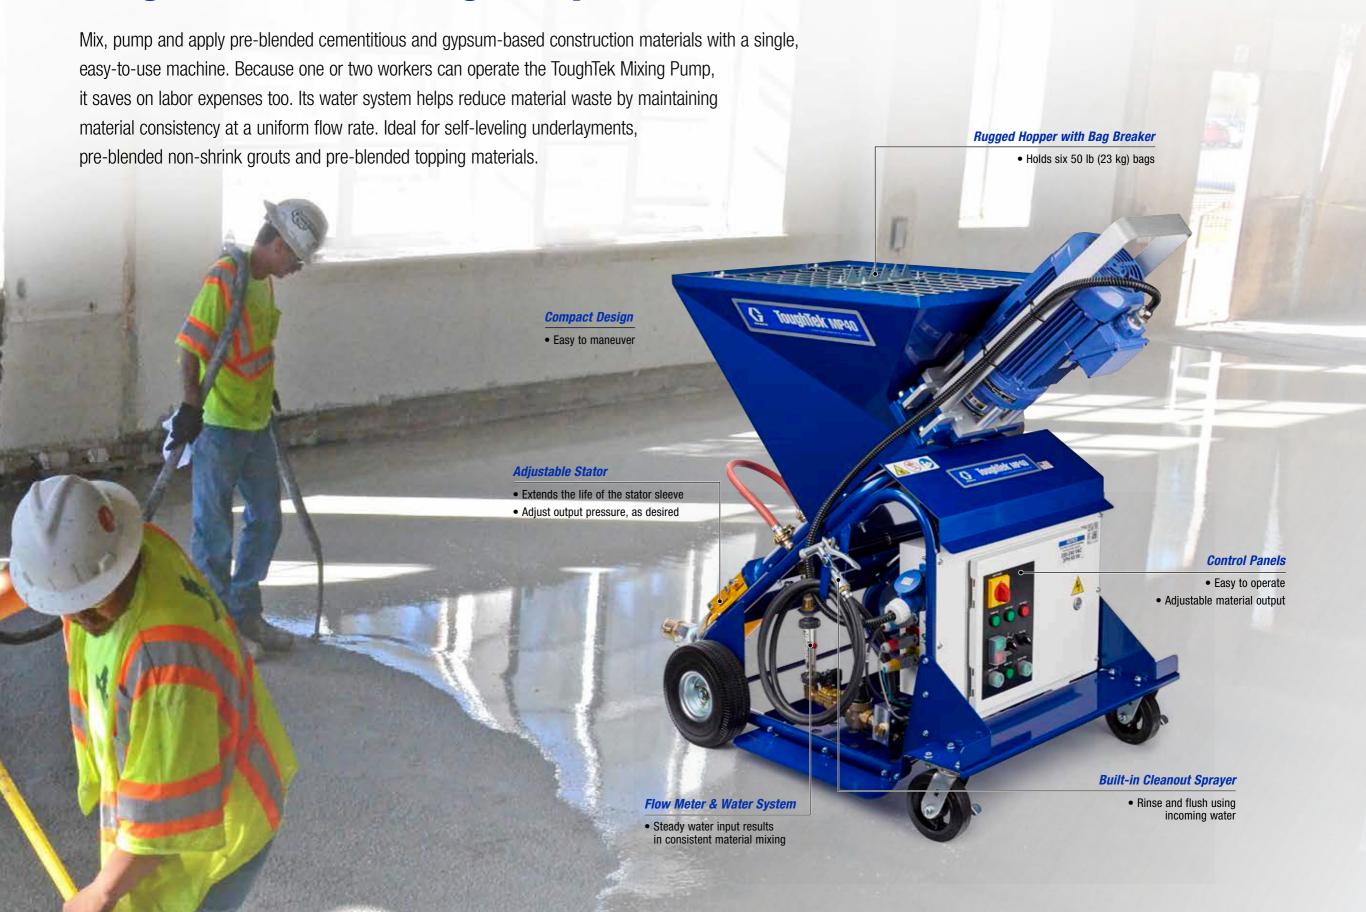

Large jobs are no longer daunting, and the days of hauling pallets of bags all over a job site are over. Graco's ToughTek MP20 and MP40 mixing pumps are compact and easy to operate. Water is automatically added to the mixing section so all your crew needs to do is set the water flow rate, add material to the hopper and they're ready to begin. The result is consistent material and flow from a machine that is ready to work all day long.

## ToughTek® MP20

With its ability to mix and pump, this all-in-one compact machine is the ideal solution for contractors looking to make the switch from manually applying self-leveling underlayment. The MP20 can deliver up to 100 bags per hour allowing contractors to get jobs done faster.

## ToughTek MP40

Although identical in size and function as the MP20, the MP40 has double the output and can pump up to 200 bags per hour of self-leveling underlayment. The larger motor and pump make the MP40 an excellent fit for contractors looking for a high production solution.