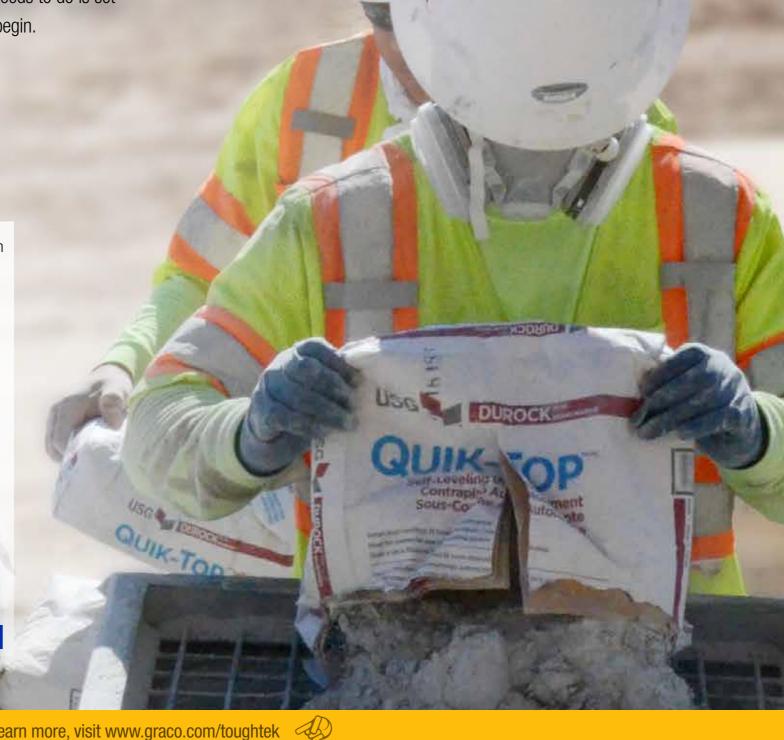

## **Getting the Job Done Faster**

Hand mixing and dumping self-leveling underlayment in large areas can be a logistics nightmare and limits your crew to covering one room at a time. In addition, it's backbreaking work carrying buckets up tall buildings and can put a strain on your team's health.

Large jobs are no longer daunting, and the days of hauling pallets of bags all over a job site are over. Graco's ToughTek MP20 and MP40 mixing pumps are compact and easy to operate. Water is automatically added to the mixing section so all your crew needs to do is set the water flow rate, add material to the hopper and they're ready to begin. The result is consistent material and flow from a machine that is ready to work all day long.